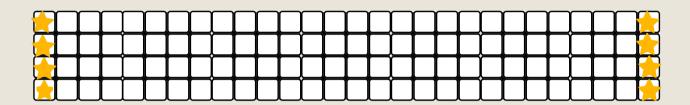

## Use this form to order your READING STARS brick

Each 4x8" brick is \$100.00.

Any symbol is considered one space (period, comma, dash).

All text is centered between the STARS.